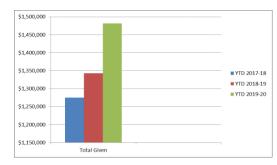

---------|
|                | Cash                            | \$1,248,598 | \$1,236,844 | \$1,449,753                  |
|                | Gift in Kind                    | \$26,550    | \$105,939   | \$32,000                     |
|                | Planned Gifts                   | \$0         | \$0         | \$55,000                     |
|                | Total Raised - Pledges Received | \$21,500    | \$131,290   | \$112,532                    |
|                | Grants Received                 |             |             | 31 grants total \$6,570,238  |
|                | Grants Applied For              |             |             | 35 grants total \$34,392,197 |
|                | Pledges Expected by 6/30/2020   |             |             | \$475,380                    |









#### MEMORANDUM

**TO:** Jim Murdaugh, Ph.D.

President

**FROM:** Barbara Wills, Ph.D.

Vice President for Administrative Services and Chief Business Officer

**SUBJECT**: 2019-2020 Equity Report Update

#### **Item Description**

Tallahassee Community College submits an annual Equity Report to the state to update and provide a status of the College's Educational Equity Plan which documents efforts to comply with state and federal civil rights laws related to nondiscrimination and equal access to postsecondary education and employment.

#### Overview and Background

Each year Tallahassee Community College is required to submit an annual Equity Report Update to the Florida Department of Education. This equity report contains the status of the College's policies and procedures related t