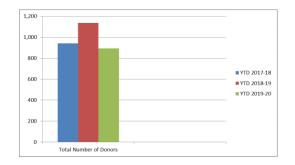

-------------|
|                | Cash                            | \$1,248,598 | \$1,236,844 | \$1,449,753                  |
|                | Gift in Kind                    | \$26,550    | \$105,939   | \$32,000                     |
|                | Planned Gifts                   | \$0         | \$0         | \$55,000                     |
|                | Total Raised - Pledges Received | \$21,500    | \$131,290   | \$112,532                    |
|                | Grants Received                 |             |             | 31 grants total \$6,570,238  |
|                | Grants Applied For              |             |             | 35 grants total \$34,392,197 |
|                | Pledges Expected by 6/30/2020   |             |             | \$475,380                    |









#### MEMORANDUM

**TO:** Jim Murdaugh, Ph.D.

President

**FROM:** Barbara Wills, Ph.D.

Vice President for Administrative Services and Chief Business Officer

**SUBJECT**: 2019-2020 Equity Report Update

#### **Item Description**

Tallahassee Community College submits an annual Equity Report to the state to update and provide a status of the College's Educational Equity Plan which documents efforts to comply with state and federal civil rights laws related to nondiscrimination and equal access to postsecondary education and employment.

#### Overview and Background

Each year Tallahassee Community College is required to submit an annual Equity Report Update to the Florida Department of Education. This equity report contains the status of the College's policies and procedures relat