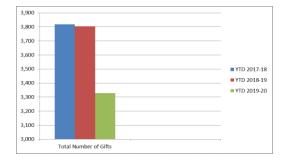

-----------|
|                | Cash                            | \$1,248,598 | \$1,236,844 | \$1,449,753                  |
|                | Gift in Kind                    | \$26,550    | \$105,939   | \$32,000                     |
|                | Planned Gifts                   | \$0         | \$0         | \$55,000                     |
|                | Total Raised - Pledges Received | \$21,500    | \$131,290   | \$112,532                    |
|                | Grants Received                 |             |             | 31 grants total \$6,570,238  |
|                | Grants Applied For              |             |             | 35 grants total \$34,392,197 |
|                | Pledges Expected by 6/30/2020   |             |             | \$475,380                    |









#### MEMORANDUM

**TO:** Jim Murdaugh, Ph.D.

President

**FROM:** Barbara Wills, Ph.D.

Vice President for Administrative Services and Chief Business Officer

**SUBJECT**: 2019-2020 Equity Report Update

#### **Item Description**

Tallahassee Community College submits an annual Equity Report to the state to update and provide a status of the College's Educational Equity Plan which documents efforts to comply with state and federal civil rights laws related to nondiscrimination and equal access to postsecondary education and employment.

#### Overview and Background

Each year Tallahassee Community College is required to submit an annual Equity Report Update to the Florida Department of Education. This equity report contains the status of the College's policies and procedures related